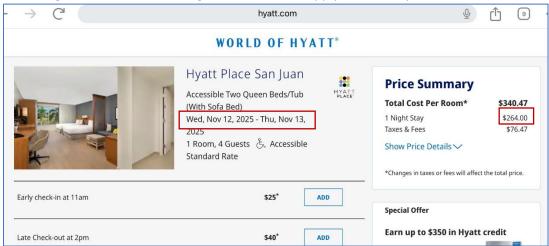

#### \*Additional information on Hotel Booking:

- Pricing is in US \$\$, per night for 4 adults. Child is considered 12 years and younger.
- When booking online, use Hyatt Place hotel <u>link</u> provided in "hotel reservation package".
   Tournament group rate not available if selected dates are outside Nov 13-17. E.g. Nov 12- Nov 18.
   Website will say "no rooms available".

If booking 4 nights under tournament group rate ((G-TKWD) using their link, website displays:

If booking for non-TKD related nights, normal rates apply. See example:

- To stay at the same hotel for additional days (before or after tournament), suggest to book separately if using "online" website.
  - If calling to book hotel, agent can assist with non-TKD days (rates may be higher than online room rates, since hotel do not have access to these rates)