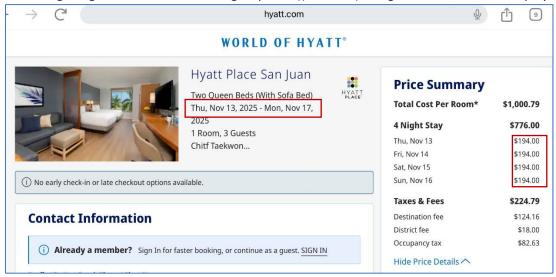

#### \*Additional information on Hotel Booking:

- Pricing is in US \$\$, per night for 4 adults. Child is considered 12 years and younger.
- When booking online, use Hyatt Place hotel <u>link</u> provided in "hotel reservation package".
   Tournament group rate not available if selected dates are outside Nov 13-17. E.g. Nov 12- Nov 18.
   Website will say "no rooms available".

If booking 4 nights under tournament group rate ((G-TKWD) using their link, website displays:

If booking for non-TKD related nights, normal rates apply. See example:

- To stay at the same hotel for additional days (before or after tournament), suggest to book separately if using "online" website.
  - If calling to book hotel, agent can assist with non-TKD days (rates may be higher than online room rates, since hotel do not have access to these rates)